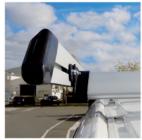

## ANODISED-ALUMINIUM ROOF RACK for self-assembly

This range is designed to be assembled quickly and easily.

These boxed products can be shipped to any location, with greater ease than a welded roof rack.

- MTS has designed this new roof rack drawing on a wealth of savoir-faire and expertise in fulfilling the most exacting of user requirements.
- Supplied as part of a kit, it is quick and simple to install on your vehicle thanks to the quarter-turn fasteners.
- Bars can be removed or added on request.
- The position and tilt of the spoiler can be adapted.
- This roof rack is equipped with an adjustable notched rear roller to facilitate rotation when loading (adjustable resistance).