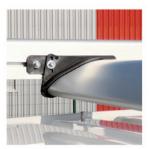

- MTS has designed this new roof rack drawing on a wealth of savoir-faire and expertise in fulfilling the most exacting of user requirements.
- Supplied as part of a kit, it is quick and simple to install on your vehicle thanks to the quarter-turn fasteners.
- Bars can be removed or added on request.
- The position and tilt of the spoiler can be adapted.
- This roof rack is equipped with an adjustable notched rear roller to facilitate rotation when loading (adjustable resistance).