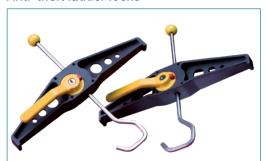

#### Anti-theft ladder locks

Safety light

Why choose this roof rack?

- · Quick and simple installation on the vehicle's original fixings, without drilling into the roof.
- Manufacturer's guarantee retained.
- · Anodised for an attractive finish and to ensure durability over time.
- Increased load capacity, as lighter than the other ranges (steel and welded aluminium).
- Equipped with roller and spoiler as standard.
- Delivered in one or more compact-sized boxes (1920 x 230 x 200 mm), depending on the roof rack dimensions.