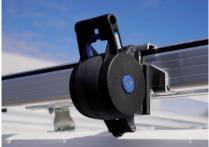

- MTS has designed this new roof rack drawing on a wealth of savoir-faire and expertise in fulfilling the most exacting of user requirements.
- Supplied as part of a kit, it is quick and simple to install on your vehicle thanks to the quarter-turn fasteners.
- Bars can be removed or added on request.
- The position and tilt of the spoiler can be adapted.
- This roof rack is equipped with an adjustable notched rear roller to facilitate rotation when loading (adjustable resistance).