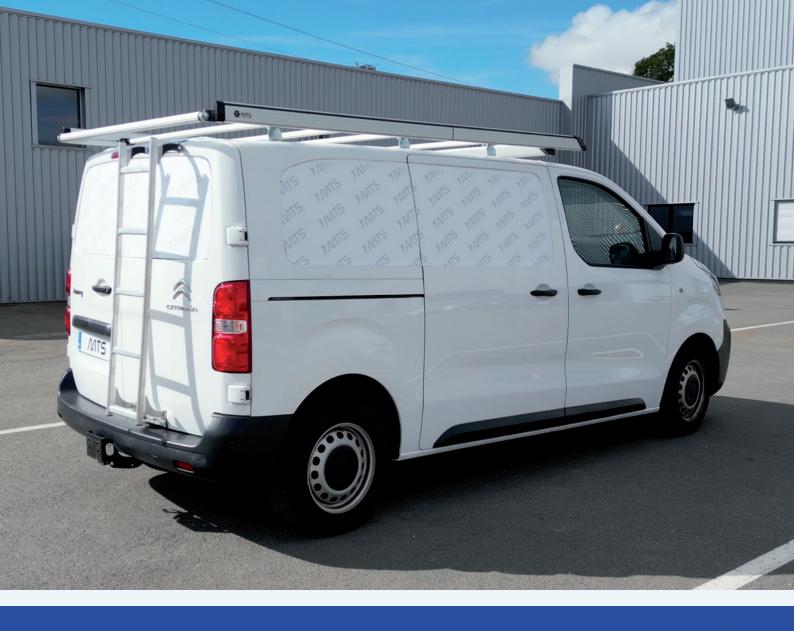

## ANODISED-ALUMINIUM ROOF RACK for self-assembly

This range is designed to be assembled quickly and easily.

These boxed products can be shipped to any location, with greater ease than a welded roof rack.

Suitable for all vehicle sizes (length and height)

Compatible MTS rear door ladders

Video demonstration and assembly tutorial