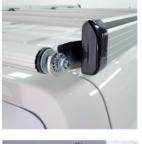

- MTS has designed this new roof rack drawing on a wealth of savoir-faire and expertise in fulfilling the most exacting of user requirements.
- Supplied as part of a kit, it is quick and simple to install on your vehicle thanks to the quarter-turn fasteners.
- Bars can be removed or added on request.
- The position and tilt of the spoiler can be adapted.
- This roof rack is equipped with an adjustable notched rear roller to facilitate rotation when loading (adjustable resistance).