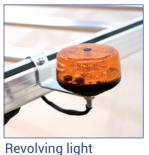

f-assembly



This range is designed to be assembled quickly and easily.

These boxed products can be shipped to any location, with greater ease than a welded roof rack.





- MTS has designed this new roof rack drawing on a wealth of savoir-faire and expertise in fulfilling the most exacting of user requirements.
- Supplied as part of a kit, it is quick and simple to install on your vehicle thanks to the quarter-turn fasteners.
- Bars can be removed or added on request.
- The position and tilt of the spoiler can be adapted.
- This roof rack is equipped with an adjustable notched rear roller to facilitate rotation when loading (adjustable resistance).





Suitable for all vehicle sizes (length and height)





### Accessories

#### Warning triangle



#### Anti-theft ladder locks











Safety light

Why choose this roof rack?



- · Quick and simple installation on the vehicle's original fixings, without drilling into the roof.
- Manufacturer's guarantee retained.
- · Anodised for an attractive finish and to ensure durability over time.
- Increased load capacity, as lighter than the other ranges (steel and welded aluminium).
- Equipped with roller and spoiler as standard.
- Delivered in one or more compact-sized boxes (1920 x 230 x 200 mm), depending on the roof rack dimensions.

Compatible MTS rear door ladders





















Video demonstration and assembly tutorial



# **J**/\text{\text{NTS}}

ZI de Saint Arnoult 28170 Châteauneuf-en-Thymerais - FRANCE Tél. : +33 2 37 51 26 98

Fax: +33 2 37 51 00 15 mts.inter@mts-galeries.eu