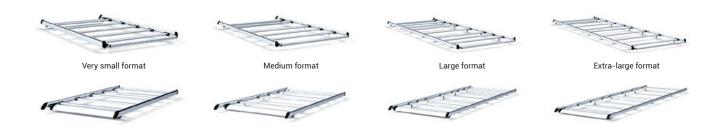

www.mtsproshop.com

## ANODISED-ALUMINIUM ROOF RACK for self-assembly



This range is designed to be assembled quickly and easily.

These boxed products can be shipped to any location, with greater ease than a welded roof rack.





- MTS has designed this new roof rack drawing on a wealth of savoir-faire and expertise in fulfilling the most exacting of user requirements.
- Supplied as part of a kit, it is quick and simple to install on your vehicle thanks to the quarter-turn fasteners.
- Bars can be removed or added on request.
- The position and tilt of the spoiler can be adapted.
- This roof rack is equipped with an adjustable notched rear roller to facilitate rotation when loading (adjustable resistance).





Suitable for all vehicle sizes (length and height)





### Accessories

#### Warning triangle



#### Anti-theft ladder locks











Safety light

Why choose this roof rack?



- · Quick and simple installation on the vehicle's original fixings, without drilling into the roof.
- Manufacturer's guarantee retained.
- · Anodised for an attractive finish and to ensure durability over time.
- Increased load capacity, as lighter than the other ranges (steel and welded aluminium).
- Equipped with roller and spoiler as standard.
- Delivered in one or more compact-sized boxes (1920 x 230 x 200 mm), depending on the roof rack dimensions.

Compatible MTS rear door ladders





















Video demonstration and assembly tutorial



# **J**/\text{\text{NTS}}

ZI de Saint Arnoult 28170 Châteauneuf-en-Thymerais - FRANCE Tél. : +33 2 37 51 26 98