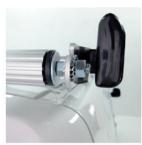

- MTS has designed this new roof rack drawing on a wealth of savoir-faire and expertise in fulfilling the most exacting of user requirements.
- Supplied as part of a kit, it is quick and simple to install on your vehicle thanks to the quarter-turn fasteners.
- Bars can be removed or added on request.
- The position and tilt of the spoiler can be adapted.
- This roof rack is equipped with an adjustable notched rear roller to facilitate rotation when loading (adjustable resistance).