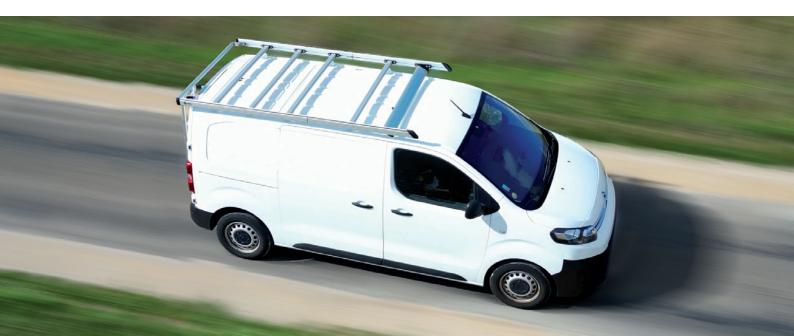

- MTS has designed this new roof rack drawing on a wealth of savoir-faire and expertise in fulfilling the most exacting of user requirements.
- Supplied as part of a kit, it is quick and simple to install on your vehicle thanks to the quarter-turn fasteners.
- Bars can be removed or added on request.
- The position and tilt of the spoiler can be adapted.
- This roof rack is equipped with an adjustable notched rear roller to facilitate rotation when loading (adjustable resistance).