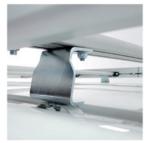

#### Anti-theft ladder locks

Safety light

Why choose this roof rack?

- · Quick and simple installation on the vehicle's original fixings, without drilling into the roof.
- Manufacturer's guarantee retained.
- · Anodised for an attractive finish and to ensure durability over time.
- Increased load capacity, as lighter than the other ranges (steel and welded aluminium).
- Equipped with roller and spoiler as standard.
- Delivered in one or more compact-sized boxes (1920 x 230 x 200 mm), depending on the roof rack dimensions.