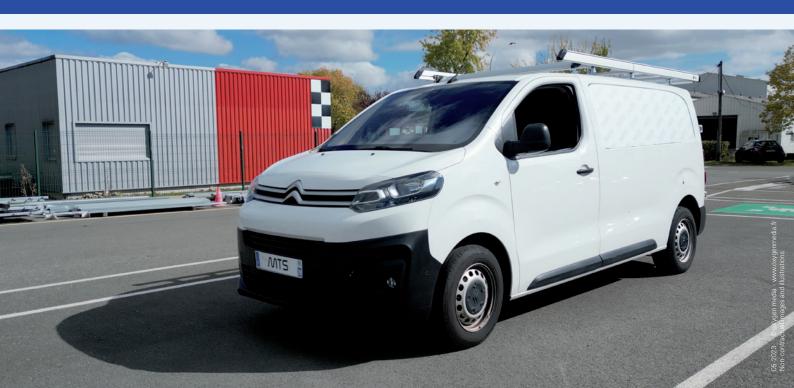

## ANODISED-ALUMINIUM ROOF RACK for self-assembly

This range is designed to be assembled quickly and easily.

These boxed products can be shipped to any location, with greater ease than a welded roof rack.

Suitable for all vehicle sizes (length and height)