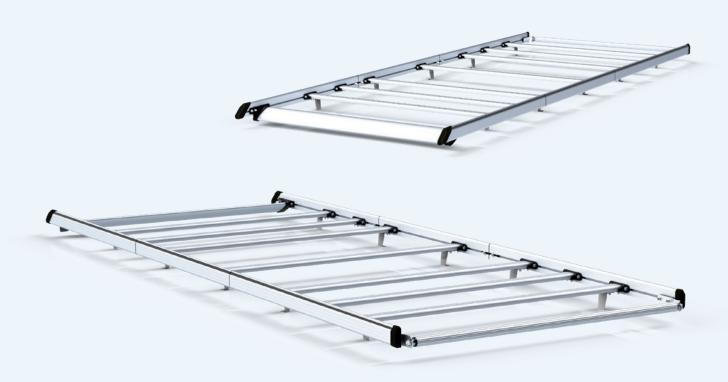

## ANODISED-ALUMINIUM ROOF RACK for self-assembly

This range is designed to be assembled quickly and easily.

These boxed products can be shipped to any location, with greater ease than a welded roof rack.

- MTS has designed this new roof rack drawing on a wealth of savoir-faire and expertise in fulfilling the most exacting of user requirements.
- Supplied as part of a kit, it is quick and simple to install on your vehicle thanks to the quarter-turn fasteners.
- Bars can be removed or added on request.
- The position and tilt of the spoiler can be adapted.
- This roof rack is equipped with an adjustable notched rear roller to facilitate rotation when loading (adjustable resistance).

#### Anti-theft ladder locks

Safety light

Why choose this roof rack?

- · Quick and simple installation on the vehicle's original fixings, without drilling into the roof.
- Manufacturer's guarantee retained.
- · Anodised for an attractive finish and to ensure durability over time.
- Increased load capacity, as lighter than the other ranges (steel and welded aluminium).
- Equipped with roller and spoiler as standard.
- Delivered in one or more compact-sized boxes (1920 x 230 x 200 mm), depending on the roof rack dimensions.