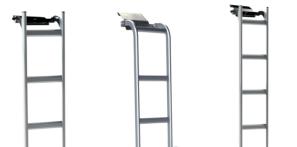

embled quickly and easily.

These boxed products can be shipped to any location, with greater ease than a welded roof rack.





- MTS has designed this new roof rack drawing on a wealth of savoir-faire and expertise in fulfilling the most exacting of user requirements.
- Supplied as part of a kit, it is quick and simple to install on your vehicle thanks to the quarter-turn fasteners.
- Bars can be removed or added on request.
- The position and tilt of the spoiler can be adapted.
- This roof rack is equipped with an adjustable notched rear roller to facilitate rotation when loading (adjustable resistance).





Suitable for all vehicle sizes (length and height)





### Accessories

#### Warning triangle



#### Anti-theft ladder locks











Safety light

Why choose this roof rack?



- · Quick and simple installation on the vehicle's original fixings, without drilling into the roof.
- Manufacturer's guarantee retained.
- · Anodised for an attractive finish and to ensure durability over time.
- Increased load capacity, as lighter than the other ranges (steel and welded aluminium).
- Equipped with roller and spoiler as standard.
- Delivered in one or more compact-sized boxes (1920 x 230 x 200 mm), depending on the roof rack dimensions.

Compatible MTS rear door ladders





















Video demonstration and assembly tutorial



# **J**/\text{\text{NTS}}

ZI de Saint Arnoult 28170 Châteauneuf-en-Thymerais - FRANCE Tél. : +33 2 37 51 26 98

Fax: +33 2 37 51 00 15 mts.inter@mts-galeries.eu