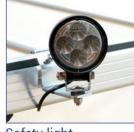

#### Anti-theft ladder locks

Safety light

Why choose this roof rack?

- · Quick and simple installation on the vehicle's original fixings, without drilling into the roof.
- Manufacturer's guarantee retained.
- · Anodised for an attractive finish and to ensure durability over time.
- Increased load capacity, as lighter than the other ranges (steel and welded aluminium).
- Equipped with roller and spoiler as standard.
- Delivered in one or more compact-sized boxes (1920 x 230 x 200 mm), depending on the roof rack dimensions.