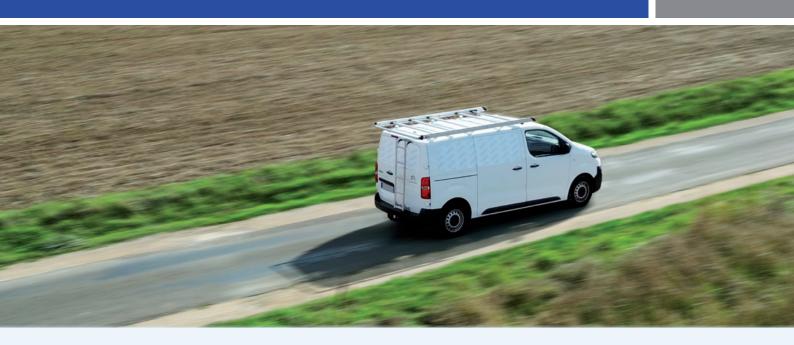

Suitable for all vehicle sizes (length and height)

#### Anti-theft ladder locks

Safety light

Why choose this roof rack?

- · Quick and simple installation on the vehicle's original fixings, without drilling into the roof.
- Manufacturer's guarantee retained.
- · Anodised for an attractive finish and to ensure durability over time.
- Increased load capacity, as lighter than the other ranges (steel and welded aluminium).
- Equipped with roller and spoiler as standard.
- Delivered in one or more compact-sized boxes (1920 x 230 x 200 mm), depending on the roof rack dimensions.