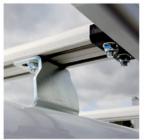

- MTS has designed this new roof rack drawing on a wealth of savoir-faire and expertise in fulfilling the most exacting of user requirements.
- Supplied as part of a kit, it is quick and simple to install on your vehicle thanks to the quarter-turn fasteners.
- Bars can be removed or added on request.
- The position and tilt of the spoiler can be adapted.
- This roof rack is equipped with an adjustable notched rear roller to facilitate rotation when loading (adjustable resistance).

#### Anti-theft ladder locks

Safety light

Why choose this roof rack?

- · Quick and simple installation on the vehicle's original fixings, without drilling into the roof.
- Manufacturer's guarantee retained.
- · Anodised for an attractive finish and to ensure durability over time.
- Increased load capacity, as lighter than the other ranges (steel and welded aluminium).
- Equipped with roller and spoiler as standard.
- Delivered in one or more compact-sized boxes (1920 x 230 x 200 mm), depending on the roof rack dimensions.