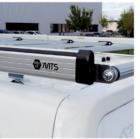

- MTS has designed this new roof rack drawing on a wealth of savoir-faire and expertise in fulfilling the most exacting of user requirements.
- Supplied as part of a kit, it is quick and simple to install on your vehicle thanks to the quarter-turn fasteners.
- Bars can be removed or added on request.
- The position and tilt of the spoiler can be adapted.
- This roof rack is equipped with an adjustable notched rear roller to facilitate rotation when loading (adjustable resistance).

#### Anti-theft ladder locks

Safety light

Why choose this roof rack?

- · Quick and simple installation on the vehicle's original fixings, without drilling into the roof.
- Manufacturer's guarantee retained.
- · Anodised for an attractive finish and to ensure durability over time.
- Increased load capacity, as lighter than the other ranges (steel and welded aluminium).
- Equipped with roller and spoiler as standard.
- Delivered in one or more compact-sized boxes (1920 x 230 x 200 mm), depending on the roof rack dimensions.